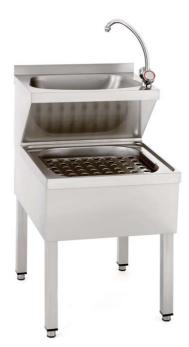

## **GENERAL SPECIFICATIONS**

Made of food quality stainless steel with chromium content greater than 17.5%.

WASH BASIN WITH BUCKET SINK

- Cladding on 3 sides.
- Tube legs 40 x 40 with adjustable jacks.
- Wash bassin dimensions 430 x 280 mm, depth 130 mm.
- Hot and cold water pre-mixer tap with check valve and temperature control.
- Goose neck manual control mixer tap.
- Connection to 2 flexible hoses with FF1/2" (15/21) female-threaded rotating end pieces.
- Bucket sink dimensions 400 x 400 mm, depth 200 mm, with anti-spill edges.
- Removable bucket stand.
- Overflow plug hole + overflow tube.
- Supplied with PVC Ø40mm trap.