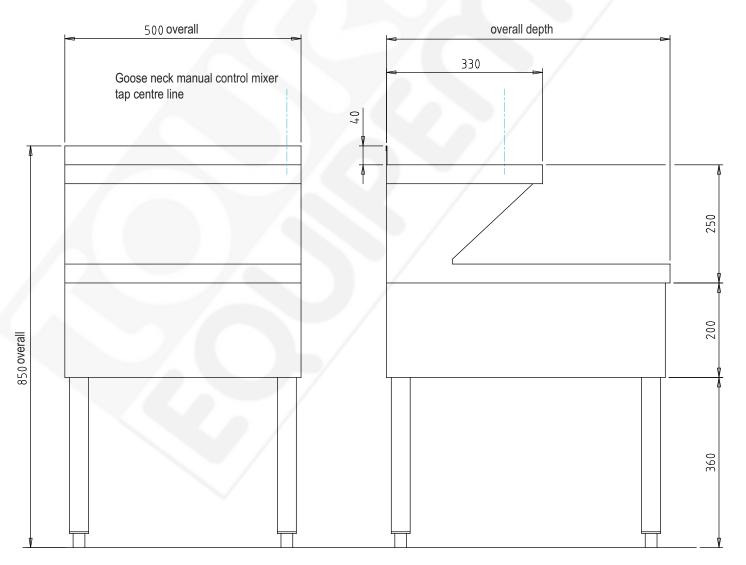

## **GENERAL SPECIFICATIONS**

Made of food quality stainless steel with chromium content greater than 17.5%.

WASH BASIN WITH BUCKET SINK

- Cladding on 3 sides.
- Tube legs 40 x 40 with adjustable jacks.
- Wash bassin dimensions 430 x 280 mm, depth 130 mm.
- Hot and cold water pre-mixer tap with check valve and temperature control.
- Goose neck manual control mixer tap.
- Connection to 2 flexible hoses with FF1/2" (15/21) female-threaded rotating end pieces.
- Bucket sink dimensions 400 x 400 mm, depth 200 mm, with anti-spill edges.
- Removable bucket stand.
- Overflow plug hole + overflow tube.
- Supplied with PVC Ø40mm trap.

## - End of service life:

- WEEE recycling channel.
- Environmental specifications sheet available on request.

| Model<br>Code | Width | Depth | Height |
|---------------|-------|-------|--------|
| 806 536       | 500   | 600   | 890    |
| 806 537       | 500   | 700   | 890    |